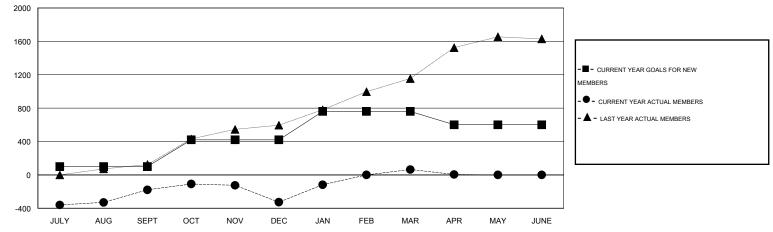

## **ER GURUNATHAN** GMT:

| LOCATION | INDIA |
|----------|-------|
| LOCATION | INDIA |

 $\mathsf{GMT} \; \mathsf{CA} \; \mathbf{6}$ Clubs Members RESULTS FOR 2015-2016 RESULTS FOR 2015-2016 NEW CLUB NEW CLUBS DROPPED NET NEW MEMBER CHARTER AND DROPPED NET QUARTER QUARTER GOAL CLUBS GAIN/LOSS GOAL NEW MEMBERS MEMBERS GAIN/LOSS ADDED 3 8 0 8 100 393 572 -179 JULY/AUG/SEPT JULY/AUG/SEPT 7 1 6 -5 320 187 335 -148 OCT/NOV/DEC OCT/NOV/DEC 2 3 5 -2 340 627 236 391 JAN/FEB/MAR JAN/FEB/MAR 0 0 0 0 -160 31 90 -59 APR/MAY/JUNE APR/MAY/JUNE