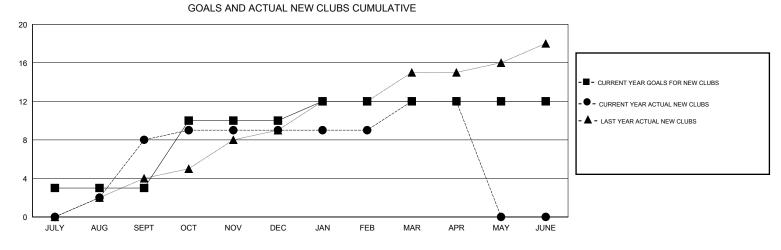

## **ER GURUNATHAN** GMT:

| LOCATION | INDIA |
|----------|-------|
| LOCATION | INDIA |

 $\mathsf{GMT} \; \mathsf{CA} \; \mathbf{6}$ Clubs Members RESULTS FOR 2015-2016 RESULTS FOR 2015-2016 NEW CLUB NEW CLUBS DROPPED NET NEW MEMBER CHARTER AND DROPPED NET QUARTER QUARTER GOAL CLUBS GAIN/LOSS GOAL NEW MEMBERS MEMBERS GAIN/LOSS ADDED 3 8 0 8 100 393 572 -179 JULY/AUG/SEPT JULY/AUG/SEPT 7 1 6 -5 320 187 335 -148 OCT/NOV/DEC OCT/NOV/DEC 2 3 5 -2 340 627 236 391 JAN/FEB/MAR JAN/FEB/MAR 0 0 0 0 -160 31 90 -59 APR/MAY/JUNE APR/MAY/JUNE